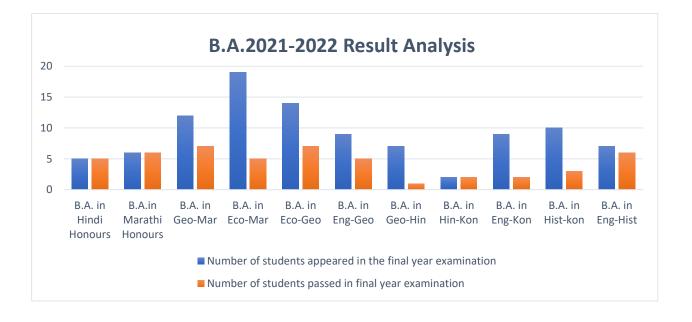

## TYBA Program wise Result analysis (2021-2022)

| S1.<br>No | Program Name                | Number of<br>students<br>appeared in<br>the final year<br>examination | Number of<br>students<br>passed in<br>final year<br>examination | Passing<br>percentage |
|-----------|-----------------------------|-----------------------------------------------------------------------|-----------------------------------------------------------------|-----------------------|
| 1.        | B.A. in Hindi Honours       | 5                                                                     | 5                                                               | 100%                  |
| 2.        | B.A.in Marathi Honours      | 6                                                                     | 6                                                               | 100%                  |
| 3.        | B.A. in Geography-Marathi   | 12                                                                    | 7                                                               | 58%                   |
| 4.        | B.A. in Economics-Marathi   | 19                                                                    | 5                                                               | 26.3%                 |
| 5.        | B.A. in Economics-Geography | 14                                                                    | 7                                                               | 50%                   |
| 6.        | B.A. in English-Geography   | 9                                                                     | 5                                                               | 56%                   |
| 7.        | B.A. in Geography-Hindi     | 7                                                                     | 1                                                               | 14%                   |
| 8.        | B.A. in Hindi-Konkani       | 2                                                                     | 2                                                               | 100%                  |
| 9.        | B.A. in English-Konkani     | 9                                                                     | 2                                                               | 22%                   |
| 10.       | B.A. in History-konkani     | 10                                                                    | 3                                                               | 30%                   |
| 11.       | B.A. in English-History     | 7                                                                     | 6                                                               | 85%                   |
|           | Total                       | 100                                                                   | 49                                                              | 49%                   |