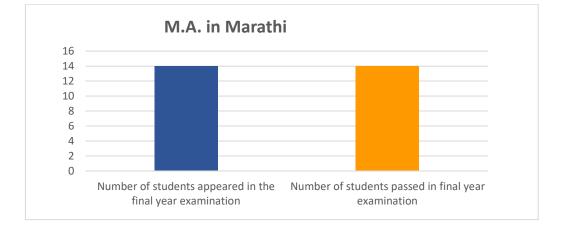

| Year<br>2021-<br>2022 | Program Name    | Number of<br>students<br>appeared in<br>the final year<br>examination | Number of<br>students<br>passed in final<br>year<br>examination | Passing<br>percentage |
|-----------------------|-----------------|-----------------------------------------------------------------------|-----------------------------------------------------------------|-----------------------|
|                       | M.A. in Marathi | 14                                                                    | 14                                                              | 100%                  |