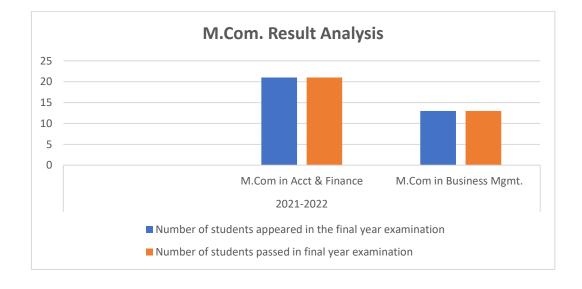

## M.Com Program wise Result analysis (2021-2022)

## M.A Result analysis (2021-2022)

| S1.No | Program Name               | Number of<br>students<br>appeared in<br>the final<br>year<br>examination | Number of<br>students<br>passed in final<br>year<br>examination | Passing<br>percentage |
|-------|----------------------------|--------------------------------------------------------------------------|-----------------------------------------------------------------|-----------------------|
| 1.    | M.Com in Acct &<br>Finance | 21                                                                       | 21                                                              | 100%                  |
| 2.    | M.Com in Business<br>Mgmt. | 13                                                                       | 13                                                              | 100%                  |
|       | TOTAL                      | 34                                                                       | 34                                                              | 100%                  |