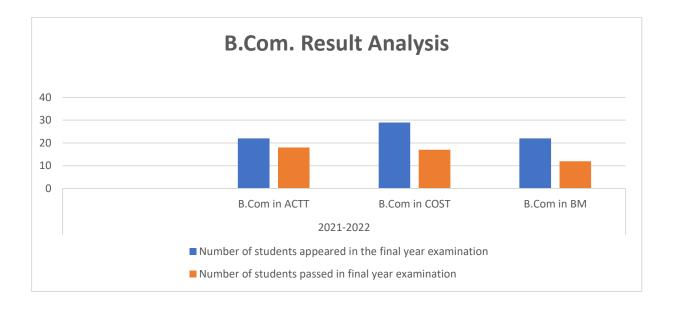

## TYB.Com Program wise Result analysis (2021-2022)

| S1.No | Program Name                     | Number of<br>students<br>appeared in<br>the final<br>year<br>examination | Number of<br>students<br>passed in final<br>year<br>examination | Passing<br>percentage |
|-------|----------------------------------|--------------------------------------------------------------------------|-----------------------------------------------------------------|-----------------------|
| 1.    | B. Com in Accountancy            | 22                                                                       | 18                                                              | 81%                   |
| 2.    | B. Com in Cost accounting        | 29                                                                       | 17                                                              | 59%                   |
| 3.    | B. Com in Business<br>Management | 22                                                                       | 12                                                              | 55%                   |
|       | TOTAL                            | 73                                                                       | 47                                                              | 64%                   |